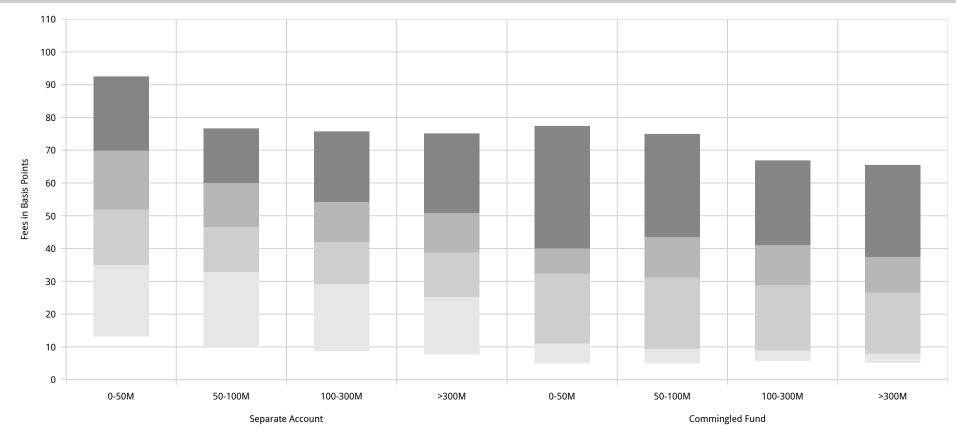

Manager Fee Analysis

Peer Group: U.S. Equity<sup>1</sup>

| Percentile      | Separate Account |         |          |       | Commingled Fund |         |          |       |
|-----------------|------------------|---------|----------|-------|-----------------|---------|----------|-------|
|                 | 0-50M            | 50-100M | 100-300M | >300M | 0-50M           | 50-100M | 100-300M | >300M |
| 95th Percentile | 92.50            | 76.67   | 75.71    | 75.13 | 77.50           | 75.00   | 67.00    | 65.63 |
| 75th Percentile | 70.00            | 60.00   | 54.29    | 50.94 | 40.00           | 43.50   | 41.17    | 37.50 |
| 50th Percentile | 52.00            | 46.67   | 42.00    | 38.75 | 32.50           | 31.25   | 28.93    | 26.63 |
| 25th Percentile | 35.00            | 32.85   | 29.29    | 25.33 | 11.00           | 9.33    | 9.00     | 8.00  |
| 5th Percentile  | 13.25            | 10.05   | 8.77     | 7.76  | 5.00            | 5.00    | 5.71     | 5.20  |

<sup>1</sup>U.S. All Cap Core Equity, U.S. All Cap Growth Equity, U.S. Large Cap Core Equity, U.S. All Cap Value Equity